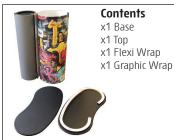

## Ezy Pop Up Counter Assembly Instructions

Step 3 Support counter top in place and continue to wrap counter face to top and bottom.

**Step 1** Carefully remove all components

Step 4

by attaching

it to the back side vertical velcro strip.

Apply the graphic wrap

Step 2 Attach the flexi wrap to the counter base as shown. Components held by velcro.

**Step 5** Finish securing wrap with velco strip.