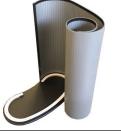

## Ezy Pop Up Counter Assembly Instructions

Step 3 Support counter top in place and continue to wrap counter face to top and bottom.

**Step 1** Carefully remove all components

Step 4

by attaching

it to the back side vertical velcro strip.

Apply the graphic wrap

Step 2 Attach the flexi wrap to the counter base as shown. Components held by velcro.

**Step 5** Finish securing wrap with velco strip.