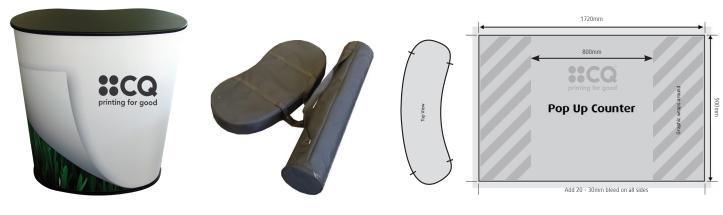

## EZY POP UP COUNTER

- LIGHTWEIGHT
- EASY ASSEMBLY

The diagrams below will help you set up your counter correctly.

Ezy Pop Up Counters are a very cost effective portable counter solution that are ideal for trade show events, exhibitions and product promotions.

The counter is very sturdy yet packs away quickly and easily into two carry cases making it easy to transport.

Assembled Dimensions Height 940mm • Width: 800mm • Depth: 400mm

Shipping Dimensions Tube Bag: 200mm x 940mm, Weight: 4.5kg • Panel Bag: 800mm x 400mm x 60mm, Weight: 7.5kg