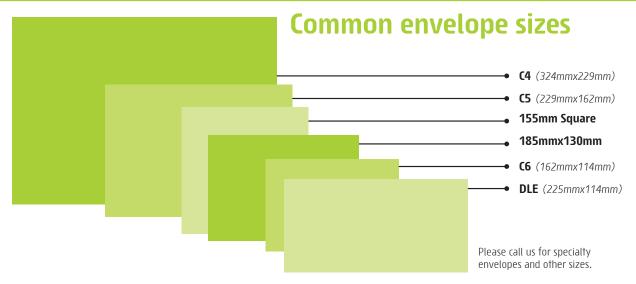

## What sizes and types of envelopes can CQ print on?

The minimum size we can print on is 146mm x 98mm. We have a wide range of envelopes for you to choose from including window, non-window, square, coloured and metallic. For a full range please see our showroom. It's likely we can also print onto your own envelopes.