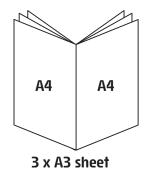

# 12 Page Booklet

**A 12 page A4 booklet** will use three sheets of A3 paper. The three sheets can be printed on both sides (6 sides). When quoted it will say '6 sides'.

**A 12 page A5 booklet** will use three sheets of A4 paper. The three sheets can be printed on both sides (6 sides). When quoted it will say '6 sides'.