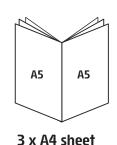

# 12 Page Booklet

**A 12 page A4 booklet** will use three sheets of A3 paper. The three sheets can be printed on both sides (6 sides). When quoted it will say '6 sides'.

**A 12 page A5 booklet** will use three sheets of A4 paper. The three sheets can be printed on both sides (6 sides). When quoted it will say '6 sides'.