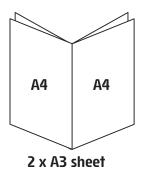

# 8 Page Booklet

**An 8 page A4 booklet** will use two sheets of A3 paper. The two sheets can be printed on both sides (4 sides). When quoted it will say '4 sides'.

**An 8 page A5 booklet** will use two sheets of A4 paper. The two sheets can be printed on both sides (4 sides). When quoted it will say '4 sides'.