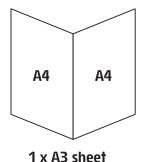

## 4 Page Booklet

**An A4 booklet** using one sheet of A3 paper will have 4 x A4 pages. It can be printed on two sides. When quoted it will say '2 sides'.

**An A5 booklet** using one sheet of A4 paper will have 4 x A5 pages. It can be printed on two sides. When quoted it will say '2 sides'.