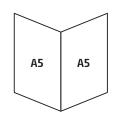

## 4 Page Booklet

**An A4 booklet** using one sheet of A3 paper will have 4 x A4 pages. It can be printed on two sides. When quoted it will say '2 sides'.

**An A5 booklet** using one sheet of A4 paper will have 4 x A5 pages. It can be printed on two sides. When quoted it will say '2 sides'.