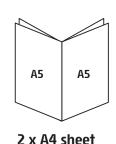

# 8 Page Booklet

**An 8 page A4 booklet** will use two sheets of A3 paper. The two sheets can be printed on both sides (4 sides). When quoted it will say '4 sides'.

**An 8 page A5 booklet** will use two sheets of A4 paper. The two sheets can be printed on both sides (4 sides). When quoted it will say '4 sides'.