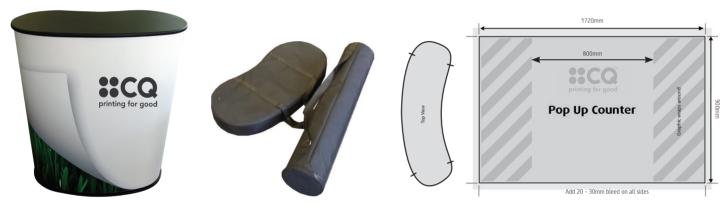

## EZY POP UP **COUNTER**

- LIGHTWEIGHT
- EASY ASSEMBLY

The diagrams below will help you set up your counter correctly.

Ezy Pop Up Counters are a very cost effective portable counter solution that are ideal for trade show events, exhibitions and product promotions.

The counter is very sturdy yet packs away quickly and easily into two carry cases making it easy to transport.

Assembled Dimensions Height 940mm • Width: 800mm • Depth: 400mm

**Shipping Dimensions** Tube Bag: 200mm x 940mm, Weight: 4.5kg • Panel Bag: 800mm x 400mm x 60mm, Weight: 7.5kg