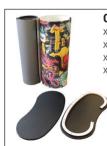

## **Ezy Pop Up Counter Assembly Instructions**

Contents x1 Base x1 Top x1 Flexi Wrap x1 Graphic Wrap

Step 3 Support counter top in place and continue to wrap counter face to top and bottom.

Step 1 Carefully remove all components

Step 2 Attach the flexi wrap to the counter hase as shown. Components held by velcro.

Step 5 Finish securing wrap with velco strip.

Step 4 Apply the graphic wrap by attaching it to the back side vertical velcro strip.