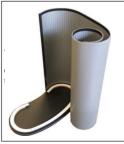

## **Ezy Pop Up Counter Assembly Instructions**

Contents x1 Base x1 Top x1 Flexi Wrap x1 Graphic Wrap

Step 3 Support counter top in place and continue to wrap counter face to top and bottom.

Step 1 Carefully remove all components

Step 2 Attach the flexi wrap to the counter hase as shown. Components held by velcro.

Step 5 Finish securing wrap with velco strip.

Step 4 Apply the graphic wrap by attaching it to the back side vertical velcro strip.