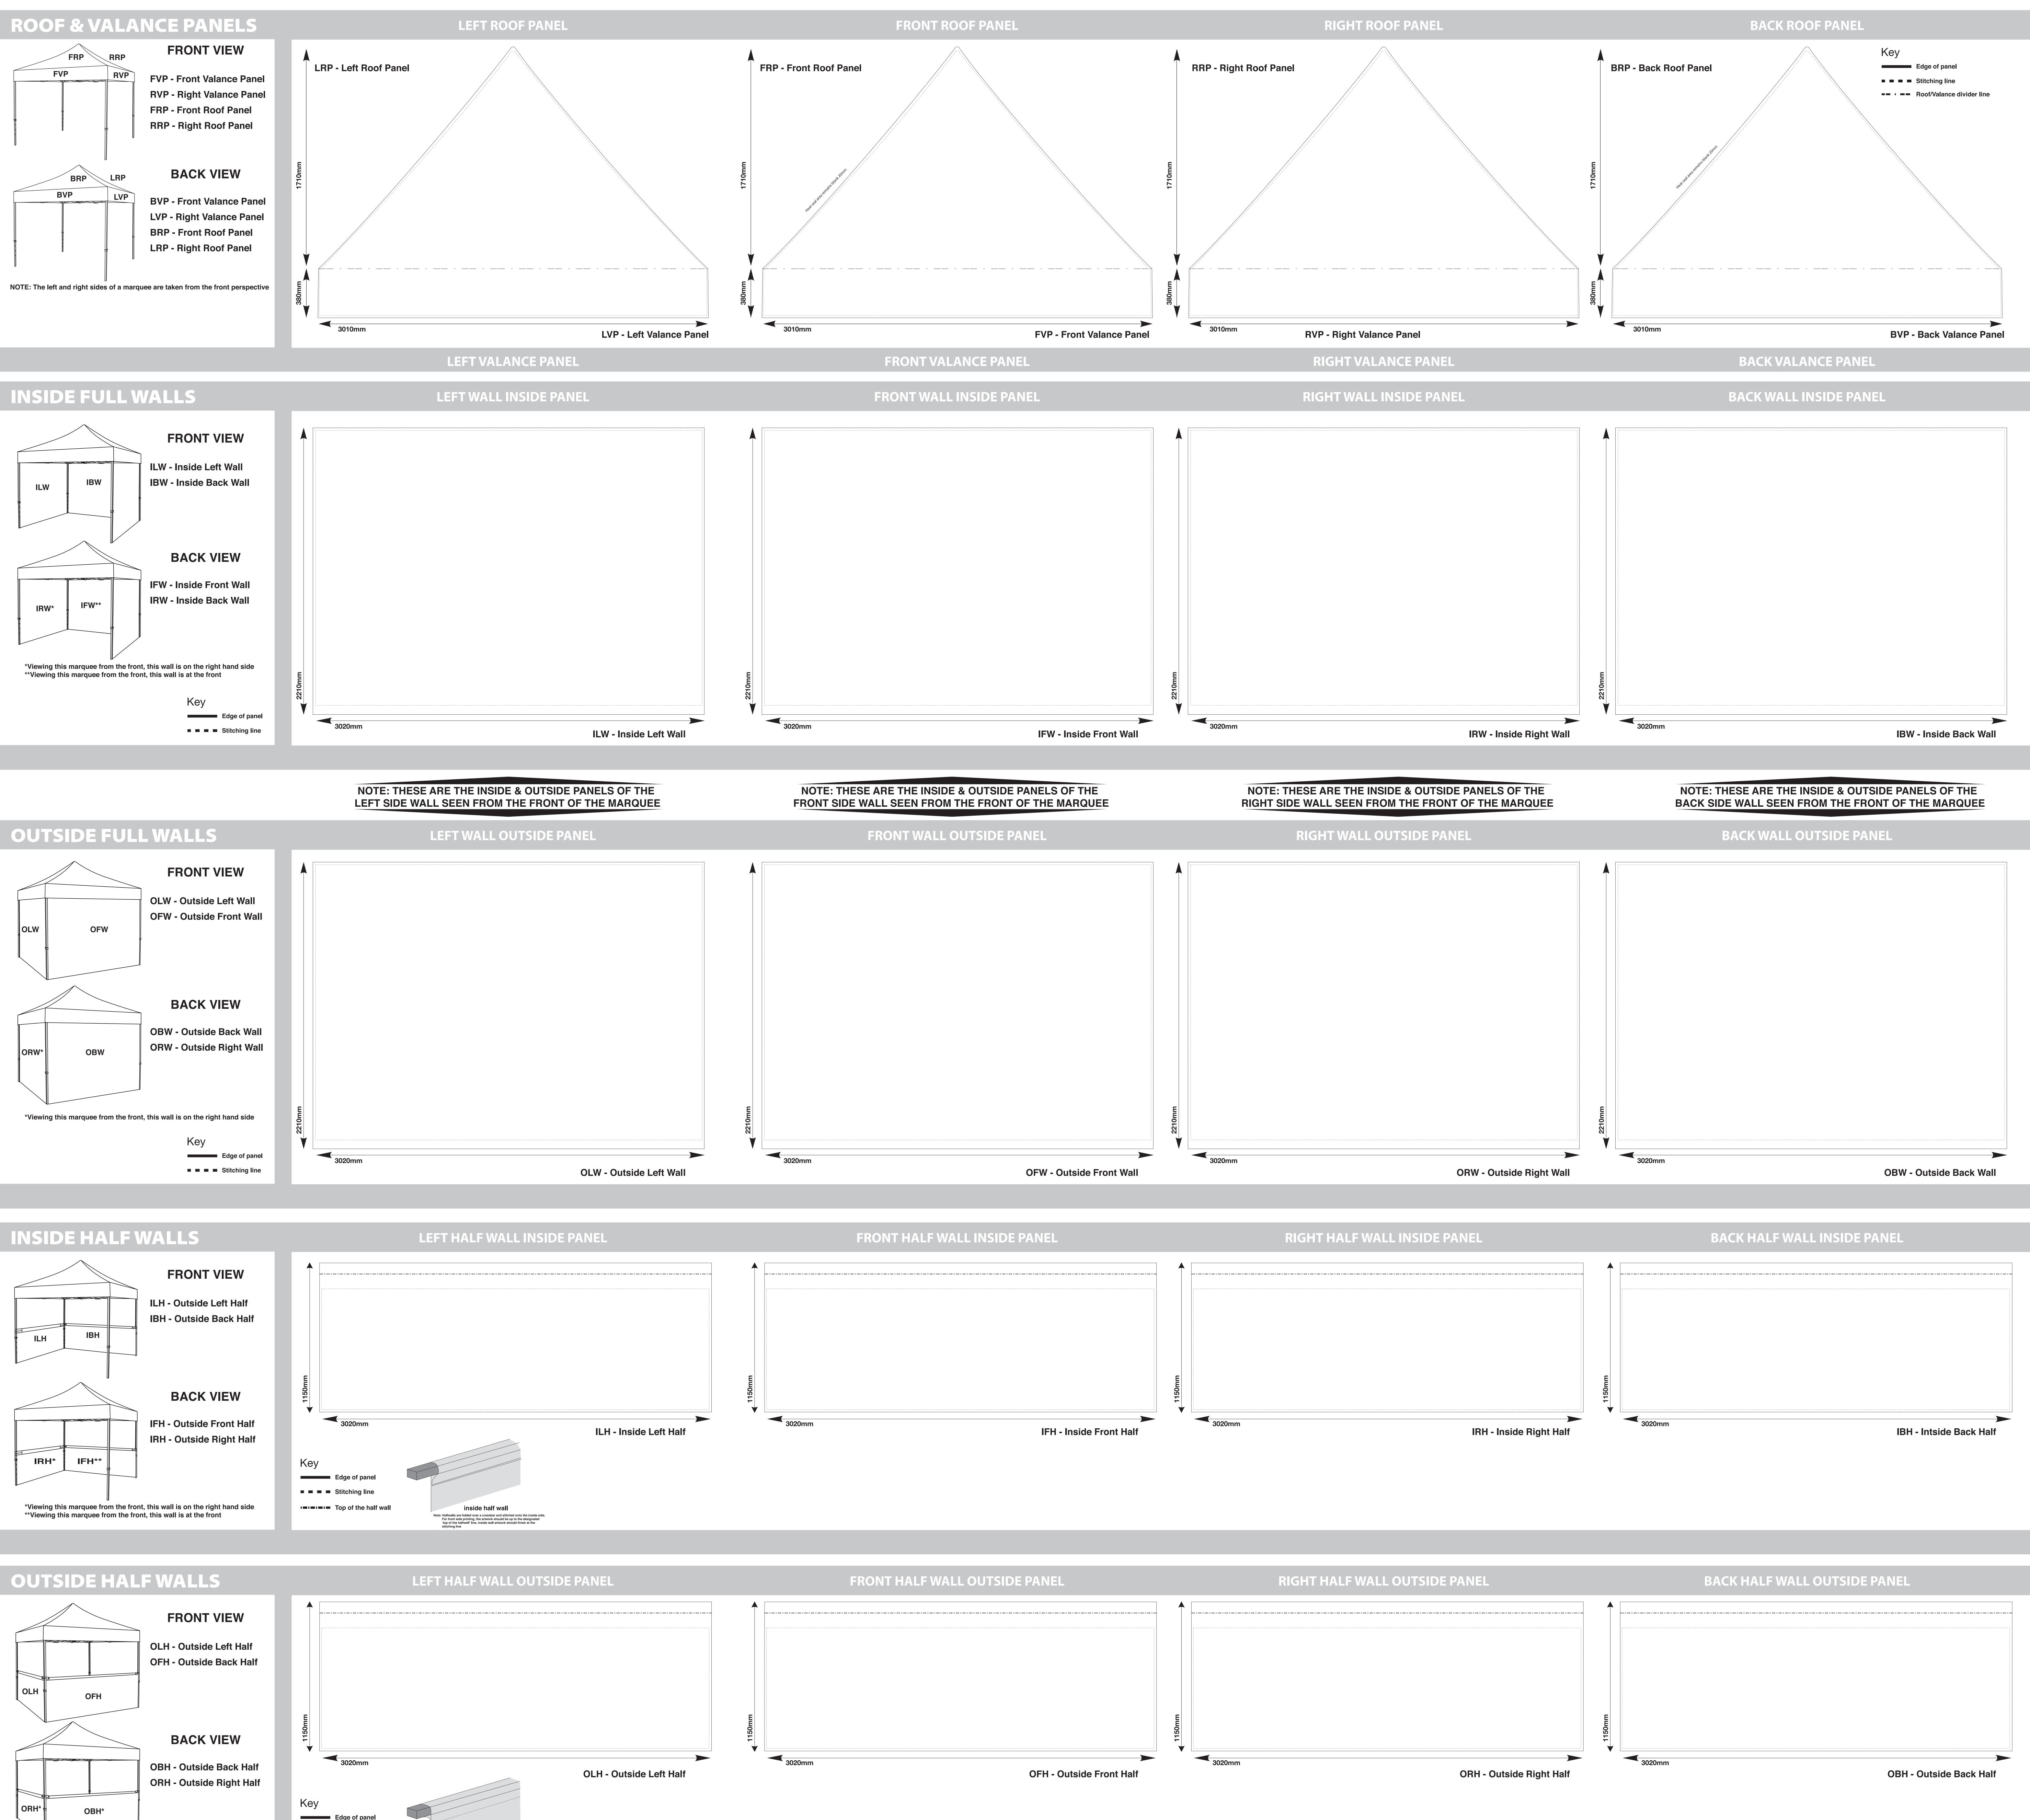

■ ■ ■ Stitching line

\*Viewing this marquee from the front, this wall is on the right hand side

Top of the half wall

For front side printing, the artwork should be up to the designated 'top of the halfwall' line. inside wall artwork should finish at the

## 3.0m x 3.0m Folding Marquee

## Please Note:

All artwork is printed in CMYK colourspace. Please convert all PMS or RGB artwork to an equivalent CMYK breakup.

Please be aware that slight colour variation may occur in the printing process from a computer monitor output. Place artwork for printing in a new later in this document.

This template is designed at 10% scale of the final product.
Rasterised artwork supplied at 300dpi to suit this template size is the minimum requirement for a high quality final print.