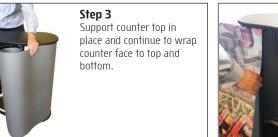

# Step 4

Apply the graphic wrap by attaching it to the back side vertical velcro strip.