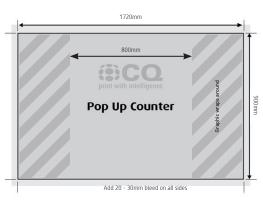

#### **Assembled Dimensions**

Height 940mm • Width: 800mm • Depth: 400mm

### **Shipping Dimensions**

Tube Bag: 200mm x 940mm, Weight: 4.5kg • Panel Bag: 800mm x 400mm x 60mm, Weight: 7.5kg