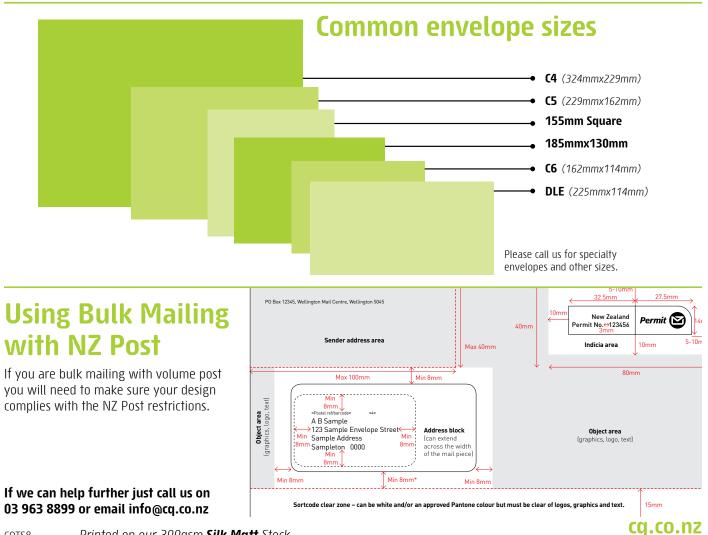

## What sizes and types of envelopes can CQ print on?

The minimum size we can print on is 146mm x 98mm. We have a wide range of envelopes for you to choose from including window, non-window, square, coloured and metallic. For a full range please see our showroom. It's likely we can also print onto your own envelopes.