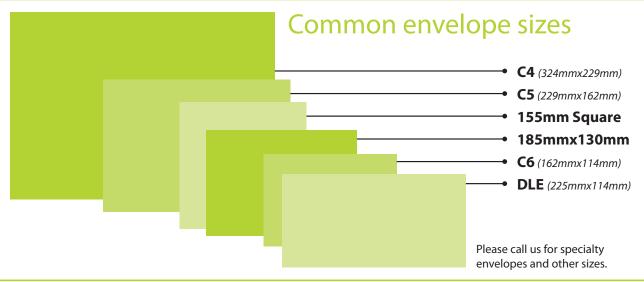

## What sizes and types of envelopes can CQ print on?

The minimum size we can print on is 146mm x 98mm. We have a wide range of envelopes for you to choose from including window, non-window, square, coloured and metallic. For a full range please see our showroom. We can probably print onto your own envelopes also