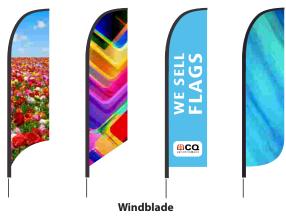

#### MOST POPULAR

**Heights Available** Small - 2.5m | Medium 3.3m | Large 4.3m

**Heights Available** Small - 2.2m | Medium 3.3m | Large 4.3m

#### OTHER MODELS

**Heights Available** Small - 3.3m | Large 4.3m

Economy Stock Flags (single sided only) **Height Available** 