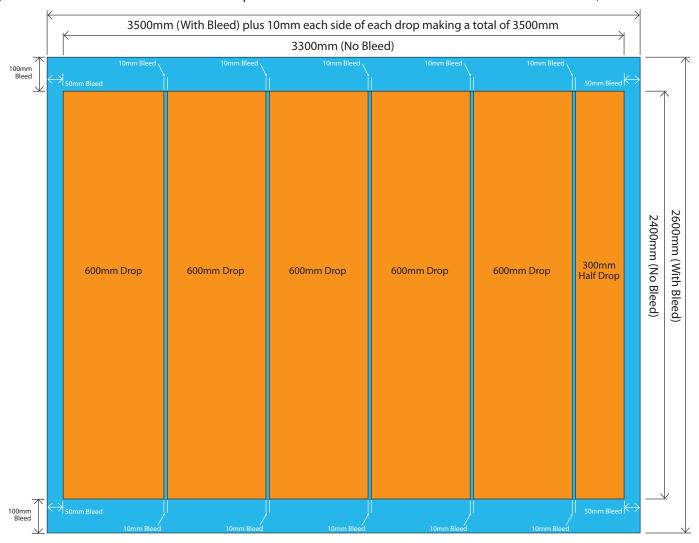

### **Example Wall**

Wall size 3300mm x 2400mm (Wall size in orange) Total = 7.92  $m^2$ 

Number of Drops - Width 3300 divided by Drop width 600mm = 5.5

(Drop width - NB Bleed of 10mm to one side except the two end drops that have 50mm bleed on the outsides)

Wallpaper Size - 610mm x 2600mm x 5.5 drops plus extra 50mm to the two outer side drops

(Calculation 610mm x 2600mm x 5.5 drops = 8.723m<sup>2</sup> + side bleeds 40+50mm x 2600mm = .234m<sup>2</sup>) **Total = 8.957m<sup>2</sup>** 