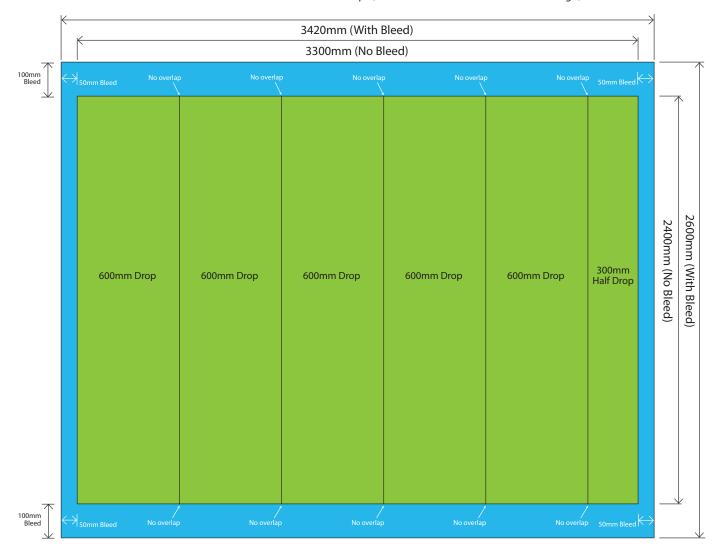

#### **Example Wall**

Wall size 3300mm x 2400mm (Wall size in green) Total = 7.92 m<sup>2</sup>

Number of Drops - Width 3300 divided by Drop width 600mm = 5.5

(Drop width - NB Bleed of 50mm on two outer drops)

**Wallpaper Size -** 600mm x 2600mm x 5.5 drops plus extra 50mm to the two outer side drops

(Calculation 600mm x 2600mm x 5.5 drops =  $8.58m^2$  + side bleeds 50mm x 2600mm =  $.26m^2$ ) **Total = 8.84m^2** 

Note: Phototex has no bleed between the drops (because Phototex has some show through)